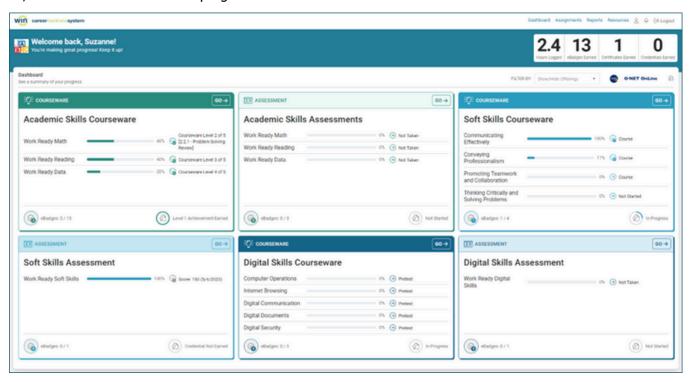

## **Learner Dashboard**

When learners login to WIN CRSystem, they see tiles for each of their courseware and assessment solutions that display their progress, most recent scores, and how many eBadges they've earned. Counters at the top of the dashboard show the total number of hours they've logged in the system, and the number of eBadges, certificates, and credentials they've earned. Learners can filter their dashboard view to only display selected solutions. To launch a solution, learners click "Go" in the top right corner of the tile.