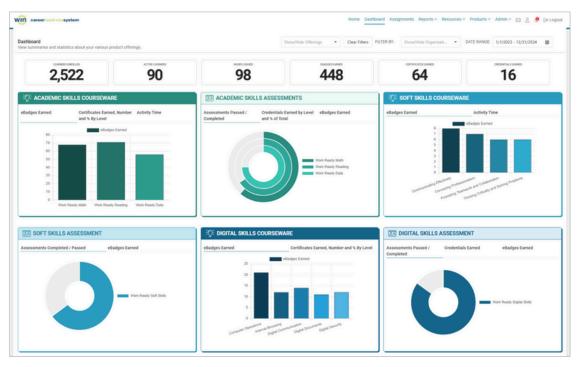

## **Administrator Dashboard**

Administrators and facilitators can view immediate learner progress from the Career Readiness System dashboard. The dashboard includes at-a-glance summary data on eBadges, certificates and credentials earned, total time spent in the courseware, and more.

Administrators can select a time stamp or period to manage and monitor progress for all courseware and credentials. The system allows for easy rollover, drill-down views and printable access to selected reports, all from a single streamlined dashboard.