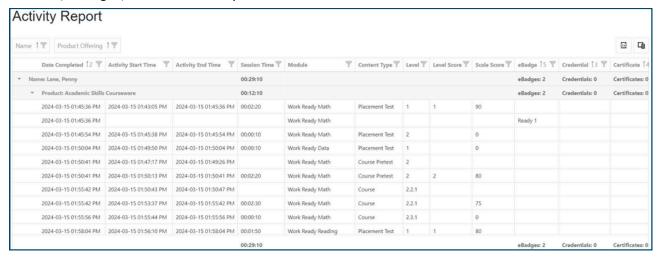

Learners can view their individual Activity Report by clicking "Reports" in the top right corner of the dashboard.

The Activity Report displays every solution the learner has access to. Learners can click to expand each solution and view their progress in the individual modules. They can view the level they have reached in each module, their level and scale scores, eBadges, and whether they have earned their certificate or credential.