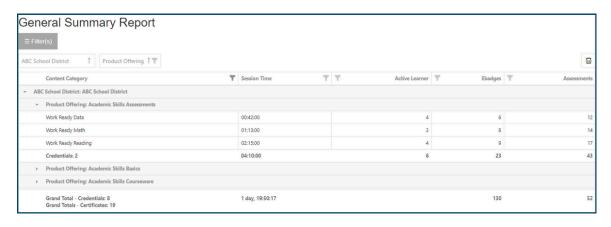

Learners can view their individual Activity Report by clicking "Reports" in the top right corner of the dashboard.

The Activity Report displays every solution the learner has access to. Learners can click to expand each solution and view their progress in the individual modules. They can view the level they have reached in each module, their level and scale scores, eBadges, and whether they have earned their certificate or credential.