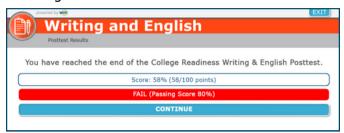

### 5. eBadges and Certificates

After you complete the lessons, the posttest will unlock. Score 80% or greater on the posttest to earn an eBadge.