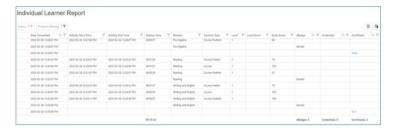

#### 7. Reports

Click on **Reports** in the top menu of your dashboard to view your Individual Report.

Find the courseware name and the date you completed the activity. If you earned a Certificate of Completion, click **Math** or **ELA** to download your Certificate.