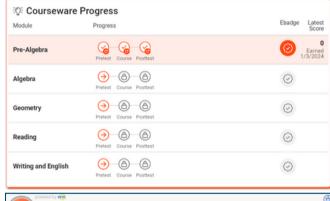

Click **Exit** to return to the courseware homepage. When you complete a level, the next one will unlock.

### 5. eBadges and Certificates

After you complete the lessons, the posttest will unlock. Score 80% or greater on the posttest to earn an eBadge.

#### 6. Check Your Progress

View personal progress by reviewing your eBadge status from the College Readiness Courseware tile on your dashboard.

If you earn an eBadge for each level and pass the posttests for Pre-Algebra, Algebra, and Geometry, you will earn the College Readiness Courseware Math Certificate of Completion. Passing the posttests for Reading and Writing and English will earn you the College Readiness Courseware English Language Arts Certificate of Completion.