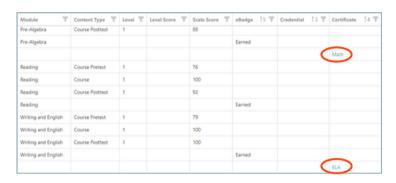

#### 6. Check Your Progress

View personal progress by reviewing your eBadge status from the College Readiness Courseware tile on your dashboard.

If you earn an eBadge for each level and pass the posttests for Pre-Algebra, Algebra, and Geometry, you will earn the College Readiness Courseware Math Certificate of Completion. Passing the posttests for Reading and Writing and English will earn you the College Readiness Courseware English Language Arts Certificate of Completion.

#### 7. Reports

Click on **Reports** in the top menu of your dashboard to view your Individual Report.

Find the courseware name and the date you completed the activity. If you earned a Certificate of Completion, click **Math** or **ELA** to download your Certificate.