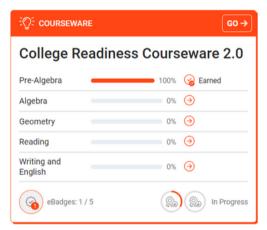

#### 6. Check Your Progress

View personal progress by reviewing your eBadge status from the College Readiness Courseware tile on your dashboard.

If you earn an eBadge for each level and pass the posttests for Pre-Algebra, Algebra, and Geometry, you will earn the College Readiness Courseware Math Certificate of Completion. Passing the posttests for Reading and Writing and English will earn you the College Readiness Courseware English Language Arts Certificate of Completion.