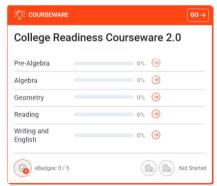

#### 3. Start a Module

College Readiness Courseware contains five modules:

- Pre-Algebra
- Algebra
- Geometry
- Reading
- Writing & English

Each level begins with a pretest to measure your current skill level in the subject area. Select a module and click **Pretest** to begin.