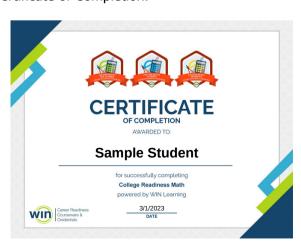

#### 6. Check Your Progress

View personal progress by reviewing your eBadge status from the College Readiness Courseware tile on your dashboard.

If you earn an eBadge for each level and pass the posttests for Pre-Algebra, Algebra, and Geometry, you will earn the College Readiness Courseware Math Certificate of Completion. Passing the posttests for Reading and Writing and English will earn you the College Readiness Courseware English Language Arts Certificate of Completion.

#### 7. Reports

Click on **Reports** in the top menu of your dashboard to view your Individual Report.

Find the courseware name and the date you completed the activity. If you earned a Certificate of Completion, click **Math** or **ELA** to download your Certificate.