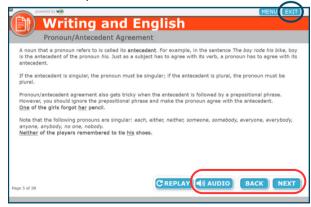

# 4. Course Navigation

When you complete the pretest, you will begin the lesson. Navigate through the courseware by using the **Next** and **Back** icons. Click the **Audio** button to enable text to speech.

Click **Exit** to return to the courseware homepage. When you complete a level, the next one will unlock.