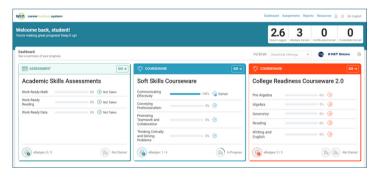

#### 2. Enter the Courseware

Select the College Readiness Courseware tile on your dashboard and click **Go** in the top right corner.

Note: The Dashboard is a snapshot of the eBadges (electronic badges), certificates, and credentials earned. Here you can print the snapshot data, update your profile, and view WIN announcements.

#### 6. Check Your Progress

View personal progress by reviewing your eBadge status from the College Readiness Courseware tile on your dashboard.

If you earn an eBadge for each level and pass the posttests for Pre-Algebra, Algebra, and Geometry, you will earn the College Readiness Courseware Math Certificate of Completion. Passing the posttests for Reading and Writing and English will earn you the College Readiness Courseware English Language Arts Certificate of Completion.