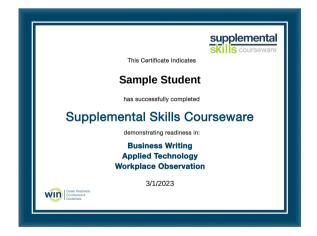

#### 6. Check Your Progress

View personal progress by reviewing your eBadge status from the Supplemental Skills tile on your dashboard.

If you earn an eBadge for each level, you will earn the Supplemental Skills Courseware Certificate of Completion.