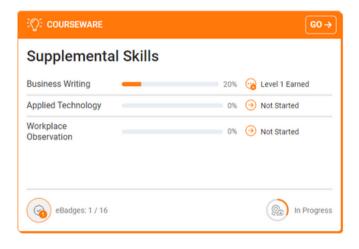

#### 6. Check Your Progress

View personal progress by reviewing your eBadge status from the Supplemental Skills tile on your dashboard.

If you earn an eBadge for each level, you will earn the Supplemental Skills Courseware Certificate of Completion.