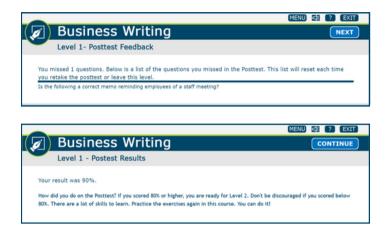

### 5. eBadges and Certificates

After you complete the lessons, the posttest will unlock. At the end of the posttest you will be able to view which questions you missed as well as your score. Score 80% or greater on the posttest to earn an eBadge.