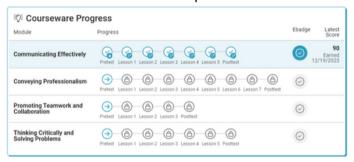

## 6. Check Your Progress

View personal progress by reviewing your eBadge status from the Soft Skills Courseware tile on your dashboard.

If you earn all four eBadges, you will earn the Soft Skills Courseware Certificate of Completion.

#### 7. Reports

Click on **Reports** in the top menu of your dashboard to view your Individual Report.

Find the courseware name and the date you completed the activity. If you earned a Certificate of Completion, click **Earned** to download your Certificate.