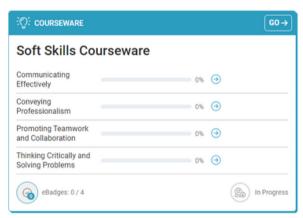

#### 2. Enter the Courseware

Locate the Soft Skills Courseware tile on your dashboard and click **Go** in the top right corner.

Note: The Dashboard is a snapshot of the eBadges (electronic badges), certificates, and credentials earned. Here you can print the snapshot data, update your profile, and view WIN announcements.

#### 3. Start a Module

Soft Skills Courseware contains four subject areas:

- Communicating Effectively
- · Conveying Professionalism
- Promoting Teamwork and Collaboration
- Thinking Critically and Solving Problems