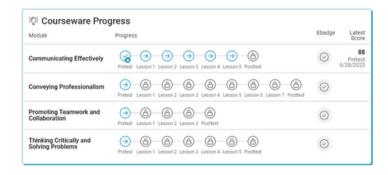

## 6. Check Your Progress

View personal progress by reviewing your eBadge status from the Soft Skills Courseware tile on your dashboard.

If you earn all four eBadges, you will earn the Soft Skills Courseware Certificate of Completion.

#### 7. Reports

Click on **Reports** in the top menu of your dashboard to view your Individual Report.

Find the courseware name and the date you completed the activity. If you earned a Certificate of Completion, click **Earned** to download your Certificate.