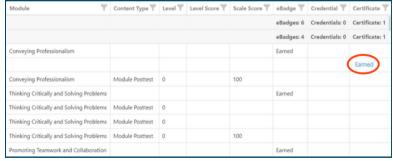

#### 7. Reports

Click on **Reports** in the top menu of your dashboard to view your Individual Report.

Find the courseware name and the date you completed the activity. If you earned a Certificate of Completion, click **Earned** to download your Certificate.