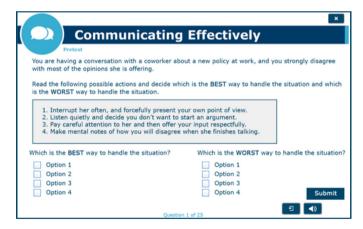

Click on **Pretest** to measure your current skill level in the subject area.

Select your answer and click the **Submit** button to see if you answered correctly.

Click the **Next** icon to proceed.

After you complete the Pretest, the lessons will unlock.