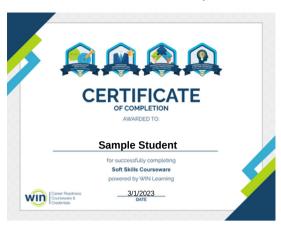

## 5. eBadges and Certificates

After you complete the lessons, the posttest will unlock. Score 80% or greater on the posttest to earn an eBadge.

Earn an eBadge for each level to earn the Soft Skills Courseware Certificate of Completion.

## 6. Check Your Progress

View personal progress by reviewing your eBadge status from the Soft Skills Courseware tile on your dashboard.

If you earn all four eBadges, you will earn the Soft Skills Courseware Certificate of Completion.