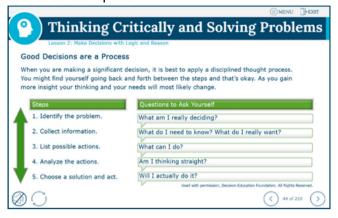

### 4. Course Navigation

Select a lesson to start working through the instructional material.

Navigate through the courseware by using the **Next** and **Back** icons. Click the **Audio** button to enable text to speech.