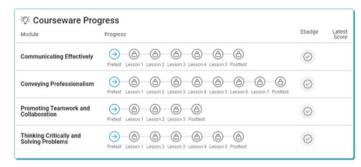

Click on **Pretest** to measure your current skill level in the subject area.

Select your answer and click the **Submit** button to see if you answered correctly.

Click the **Next** icon to proceed.

After you complete the Pretest, the lessons will unlock.

### 4. Course Navigation

Select a lesson to start working through the instructional material.

Navigate through the courseware by using the **Next** and **Back** icons. Click the **Audio** button to enable text to speech.

## 5. eBadges and Certificates

After you complete the lessons, the posttest will unlock. Score 80% or greater on the posttest to earn an eBadge.

Earn an eBadge for each level to earn the Soft Skills Courseware Certificate of Completion.