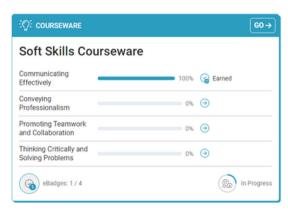

#### 3. Start a Module

Soft Skills Courseware contains four subject areas:

- Communicating Effectively
- · Conveying Professionalism
- Promoting Teamwork and Collaboration
- Thinking Critically and Solving Problems

## 5. eBadges and Certificates

After you complete the lessons, the posttest will unlock. Score 80% or greater on the posttest to earn an eBadge.

Earn an eBadge for each level to earn the Soft Skills Courseware Certificate of Completion.

## 6. Check Your Progress

View personal progress by reviewing your eBadge status from the Soft Skills Courseware tile on your dashboard.

If you earn all four eBadges, you will earn the Soft Skills Courseware Certificate of Completion.