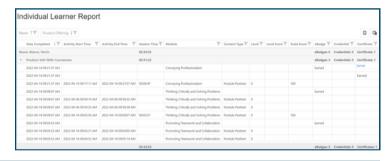

#### 7. Reports

Click on **Reports** in the top menu of your dashboard to view your Individual Report.

Find the courseware name and the date you completed the activity. If you earned a Certificate of Completion, click **Earned** to download your Certificate.