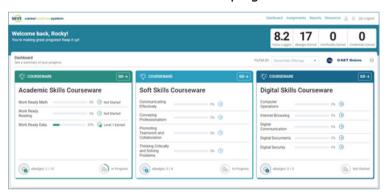

#### 2. Enter the Courseware

Locate the Soft Skills Courseware tile on your dashboard and click **Go** in the top right corner.

Note: The Dashboard is a snapshot of the eBadges (electronic badges), certificates, and credentials earned. Here you can print the snapshot data, update your profile, and view WIN announcements.

## 6. Check Your Progress

View personal progress by reviewing your eBadge status from the Soft Skills Courseware tile on your dashboard.

If you earn all four eBadges, you will earn the Soft Skills Courseware Certificate of Completion.